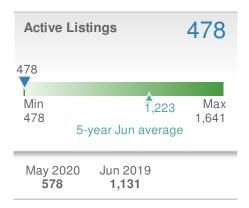

|  |  |
| YTD                            | 2020<br><b>4,522</b> | 2019<br><b>5,232</b>    | +/-<br>-13.6% |  |  |
| 5-year Jun average: <b>945</b> |                      |                         |               |  |  |

| Closed Sales                   |                      | 858                            |              |  |  |
|--------------------------------|----------------------|--------------------------------|--------------|--|--|
| 28.8% from May 2020: 666       |                      | -1.0%<br>from Jun 2019:<br>867 |              |  |  |
| YTD                            | 2020<br><b>3,847</b> | 2019<br><b>4,185</b>           | +/-<br>-8.1% |  |  |
| 5-year Jun average: <b>927</b> |                      |                                |              |  |  |