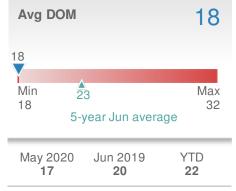

|  |  |
| YTD                            | 2020<br><b>4,522</b> | 2019<br><b>5,232</b>    | +/-<br>-13.6% |  |  |
| 5-year Jun average: <b>945</b> |                      |                         |               |  |  |

| Closed Sales                   |                      | 858                            |              |  |  |
|--------------------------------|----------------------|--------------------------------|--------------|--|--|
| 28.8% from May 2020: 666       |                      | -1.0%<br>from Jun 2019:<br>867 |              |  |  |
| YTD                            | 2020<br><b>3,847</b> | 2019<br><b>4,185</b>           | +/-<br>-8.1% |  |  |
| 5-year Jun average: <b>927</b> |                      |                                |              |  |  |