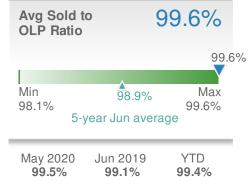

|  |  |
| YTD                            | 2020<br><b>4,522</b> | 2019<br><b>5,232</b>    | +/-<br>-13.6% |  |  |
| 5-year Jun average: <b>945</b> |                      |                         |               |  |  |

| Closed Sales                   |                      | 858                            |              |  |  |
|--------------------------------|----------------------|--------------------------------|--------------|--|--|
| 28.8% from May 2020: 666       |                      | -1.0%<br>from Jun 2019:<br>867 |              |  |  |
| YTD                            | 2020<br><b>3,847</b> | 2019<br><b>4,185</b>           | +/-<br>-8.1% |  |  |
| 5-year Jun average: <b>927</b> |                      |                                |              |  |  |