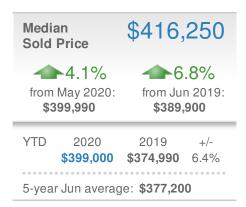

| Closed Sales                   |                      | 858                            |              |  |  |
|--------------------------------|----------------------|--------------------------------|--------------|--|--|
| 28.8% from May 2020: 666       |                      | -1.0%<br>from Jun 2019:<br>867 |              |  |  |
| YTD                            | 2020<br><b>3,847</b> | 2019<br><b>4,185</b>           | +/-<br>-8.1% |  |  |
| 5-year Jun average: <b>927</b> |                      |                                |              |  |  |