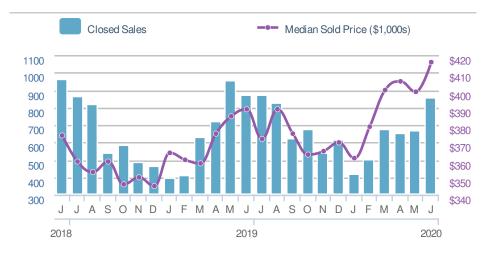

| Closed Sales                   |                      | 858                            |              |  |  |
|--------------------------------|----------------------|--------------------------------|--------------|--|--|
| 28.8% from May 2020: 666       |                      | -1.0%<br>from Jun 2019:<br>867 |              |  |  |
| YTD                            | 2020<br><b>3,847</b> | 2019<br><b>4,185</b>           | +/-<br>-8.1% |  |  |
| 5-year Jun average: <b>927</b> |                      |                                |              |  |  |