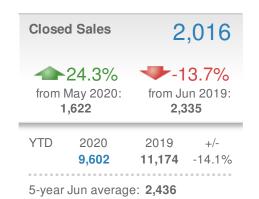

## **June 2020**

Northern Virginia Association of REALTORS (NVAR)

| New Listings                     |                       | 2,628                                         |               | New Pendings                     |                         | 2                     |  |
|----------------------------------|-----------------------|-----------------------------------------------|---------------|----------------------------------|-------------------------|-----------------------|--|
| 20.9%<br>from May 2020:<br>2,174 |                       | <b>1.5%</b><br>from Jun 2019:<br><b>2,589</b> |               | 19.8%<br>from May 2020:<br>1,983 |                         | from Ju<br>2,2        |  |
| YTD                              | 2020<br><b>13,591</b> | 2019<br><b>15,689</b>                         | +/-<br>-13.4% | YTD                              | 2020<br><b>11,048</b>   | 2019<br><b>12,837</b> |  |
| 5-year Jun average: <b>2,935</b> |                       |                                               |               | 5-year                           | <sup>.</sup> Jun averag | e: <b>2,329</b>       |  |