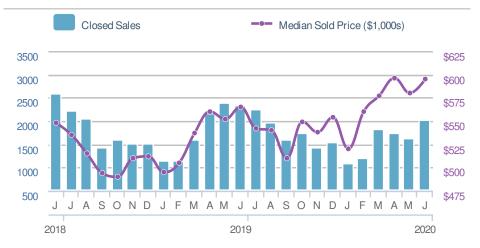

## **June 2020**

Northern Virginia Association of REALTORS (NVAR)

| New Listings                     |                       | 2,628                                         |               | New Pendings                     |                         | 2                     |  |
|----------------------------------|-----------------------|-----------------------------------------------|---------------|----------------------------------|-------------------------|-----------------------|--|
| 20.9%<br>from May 2020:<br>2,174 |                       | <b>1.5%</b><br>from Jun 2019:<br><b>2,589</b> |               | 19.8%<br>from May 2020:<br>1,983 |                         | from Ju<br>2,2        |  |
| YTD                              | 2020<br><b>13,591</b> | 2019<br><b>15,689</b>                         | +/-<br>-13.4% | YTD                              | 2020<br><b>11,048</b>   | 2019<br><b>12,837</b> |  |
| 5-year Jun average: <b>2,935</b> |                       |                                               |               | 5-year                           | <sup>.</sup> Jun averag | e: <b>2,329</b>       |  |