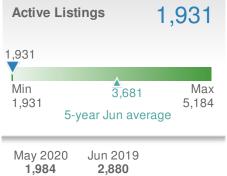

## **June 2020**

Northern Virginia Association of REALTORS (NVAR)

| New Listings                     |                       | 2,628                                         |               | New Pendings                     |                         | 2                     |  |
|----------------------------------|-----------------------|-----------------------------------------------|---------------|----------------------------------|-------------------------|-----------------------|--|
| 20.9%<br>from May 2020:<br>2,174 |                       | <b>1.5%</b><br>from Jun 2019:<br><b>2,589</b> |               | 19.8%<br>from May 2020:<br>1,983 |                         | from Ju<br>2,2        |  |
| YTD                              | 2020<br><b>13,591</b> | 2019<br><b>15,689</b>                         | +/-<br>-13.4% | YTD                              | 2020<br><b>11,048</b>   | 2019<br><b>12,837</b> |  |
| 5-year Jun average: <b>2,935</b> |                       |                                               |               | 5-year                           | <sup>.</sup> Jun averag | e: <b>2,329</b>       |  |