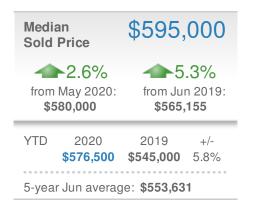

## **June 2020**

Northern Virginia Association of REALTORS (NVAR)

| New Listings                     |                       | 2,628                                         |               | New Pendings                     |                         | 2                     |  |
|----------------------------------|-----------------------|-----------------------------------------------|---------------|----------------------------------|-------------------------|-----------------------|--|
| 20.9%<br>from May 2020:<br>2,174 |                       | <b>1.5%</b><br>from Jun 2019:<br><b>2,589</b> |               | 19.8%<br>from May 2020:<br>1,983 |                         | from Ju<br>2,2        |  |
| YTD                              | 2020<br><b>13,591</b> | 2019<br><b>15,689</b>                         | +/-<br>-13.4% | YTD                              | 2020<br><b>11,048</b>   | 2019<br><b>12,837</b> |  |
| 5-year Jun average: <b>2,935</b> |                       |                                               |               | 5-year                           | <sup>.</sup> Jun averag | e: <b>2,329</b>       |  |